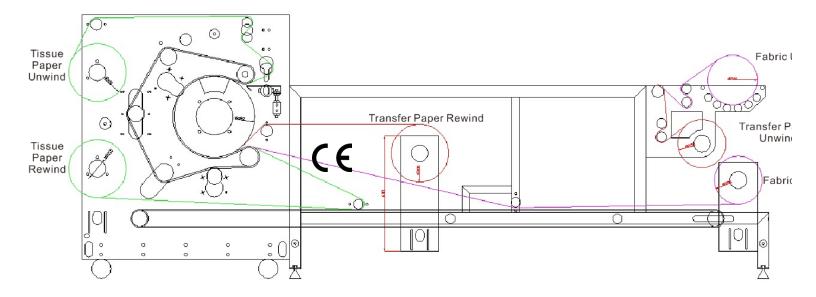

## Multi-Functional High End

- Automatic Nomex Drum Blanket Alignment
- Detects Surface Temperature
- Filling Oil Drum to 100% (Saving 30% Power)
- Precise Temperature Control (Controllable Silicon Solid State Relay)
- Minimizing Maintenance Effort (Slip Ring)
- At least 70% Nomex Drum Blanket Coverage
- Nomex Drum Blanket Controlled by Piston
- •Fabric/Transfer Paper/Tissue Paper Tension Controlled

| Model                        | MOT-1742-H                                                     | MOT-2642-H       | MOT-3242-H       |
|------------------------------|----------------------------------------------------------------|------------------|------------------|
| Heating Media                | Oil, 100% Full                                                 |                  |                  |
| Voltage                      | 3 phase, 220V / 380V / 480V                                    |                  |                  |
| Heating Power                | 20kW                                                           | 33kW             | 39kW             |
| Number of Heating Elements   | 12                                                             |                  |                  |
| Diameter of Drum             | 420mm or 16.5" (Available in 600mm/800mm/1000mm), Double Layer |                  |                  |
| Transfer Speed               | Transfer Paper: 2m/min - Offset Paper: 3m/min                  |                  |                  |
| Max Temperature              | 260°C or 500°F                                                 |                  |                  |
| Transfer Width               | 1600mm or 64"                                                  | 2500mm or 98"    | 3150mm or 124"   |
| Nomex Drum Blanket Width     | 1700mm or 67"                                                  | 2600mm or 102"   | 3250mm or 128"   |
| Process Path                 | Feeding in Through Top Drum                                    |                  |                  |
| Function of Roll-to-roll     | Yes                                                            |                  |                  |
| Function of Piece-by-peice   | Yes                                                            |                  |                  |
| Number of Feeding Rollers    | 3                                                              |                  |                  |
| Number of Collecting Rollers | 3                                                              |                  |                  |
| Work Table                   | Yes, but no glass                                              |                  |                  |
| Transfer Pressure Bars       | For MOT-1700 H Series only. Air Compressor Included            |                  |                  |
| Machine Dimension            | 96" x 39" x 72"                                                | 130" x 39" x 72" | 158" x 39" x 72" |
| Working Table Size           | 73" x 75" x 40"                                                | 113" x 75" x 40" | 130" x 75" x 40" |