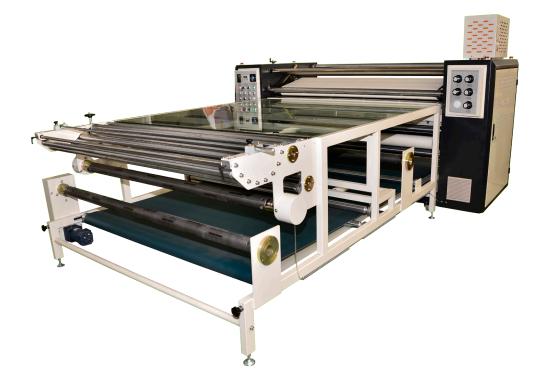

## Rotary Heat Press MOT-H

## Multi-Functional High End

- Automatic Nomex Drum Blanket Alignment
- Detects Surface Temperature
- Filling Oil Drum to 100% (Saving 30% Power)
- Precise Temperature Control (Controllable Silicon Solid State Relay)
- Minimizing Maintenance Effort (Slip Ring)
- At least 70% Nomex Drum Blanket Coverage
- Nomex Drum Blanket Controlled by Piston
- •Fabric/Transfer Paper/Tissue Paper Tension Controlled

| Model                        | MOT-1742-H                                                     | MOT-2642-H       | MOT-3242-H       |
|------------------------------|----------------------------------------------------------------|------------------|------------------|
| Heating Media                | Oil, 100% Full                                                 |                  |                  |
| Voltage                      | 3 phase, 220V / 380V / 480V                                    |                  |                  |
| Heating Power                | 20kW                                                           | 33kW             | 39kW             |
| Number of Heating Elements   | 12                                                             |                  |                  |
| Diameter of Drum             | 420mm or 16.5" (Available in 600mm/800mm/1000mm), Double Layer |                  |                  |
| Transfer Speed               | Transfer Paper: 2m/min - Offset Paper: 3m/min                  |                  |                  |
| Max Temperature              | 260°C or 500°F                                                 |                  |                  |
| Transfer Width               | 1600mm or 64"                                                  | 2500mm or 98"    | 3150mm or 124"   |
| Nomex Drum Blanket Width     | 1700mm or 67"                                                  | 2600mm or 102"   | 3250mm or 128"   |
| Process Path                 | Feeding in Through Top Drum                                    |                  |                  |
| Function of Roll-to-roll     | Yes                                                            |                  |                  |
| Function of Piece-by-peice   | Yes                                                            |                  |                  |
| Number of Feeding Rollers    | 3                                                              |                  |                  |
| Number of Collecting Rollers | 3                                                              |                  |                  |
| Work Table                   | Yes, but no glass                                              |                  |                  |
| Transfer Pressure Bars       | For MOT-1700 H Series only. Air Compressor Included            |                  |                  |
| Machine Dimension            | 96" x 39" x 72"                                                | 130" x 39" x 72" | 158" x 39" x 72" |
| Working Table Size           | 73" x 75" x 40"                                                | 113" x 75" x 40" | 130" x 75" x 40" |