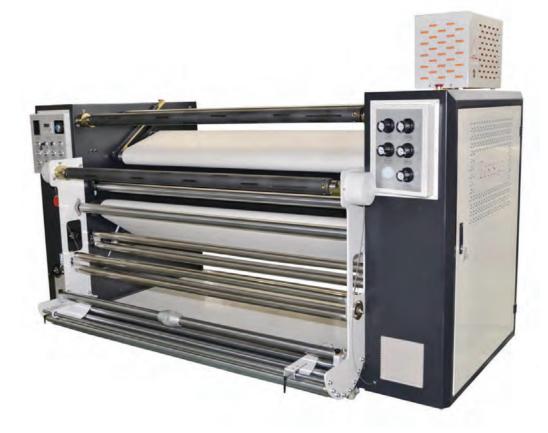

#### RTR-H Series

- Automatic Nomex Drum Blanket Alignment
- Detects Surface Temperature
- Filling Oil Drum to 100% (Saving 30% Power)
- Precise Temperature Control (Controllable Silicon Solid State Relay)
- Minimizing Maintenance Effort (Slip Ring)
- At least 70% Nomex Drum Blanket Coverage
- Nomex Drum Blanket Controlled by Piston
- Fabric/Transfer Paper/Tissue Paper controlled by compressed air
- Auto Power On/Off

| Model                        | RTR 1742-H                                                     | RTR 2642-H       | RTR 3242-H       |
|------------------------------|----------------------------------------------------------------|------------------|------------------|
| Heating Media                | Oil, 100% Full                                                 |                  |                  |
| Voltage                      | 3 phase, 220V / 380V / 480V                                    |                  |                  |
| Heating Power                | 20kW                                                           | 33kW             | 39kW             |
| Number of Heating Elements   | 12                                                             |                  |                  |
| Diameter of Drum             | 420mm or 16.5" (Available in 600mm/800mm/1000mm), Double Layer |                  |                  |
| Transfer Speed               | Transfer Paper: 2m/min - Offset Paper: 3m/min                  |                  |                  |
| Max Temperature              | 240°C or 464°F                                                 |                  |                  |
| Transfer Width               | 1600mm or 64"                                                  | 2500mm or 98"    | 3150mm or 124"   |
| Nomex Drum Blanket Width     | 1700mm or 67"                                                  | 2600mm or 102"   | 3250mm or 128"   |
| Process Path                 | Feeding in Through Bottom of Drum                              |                  |                  |
| Function of Roll-to-roll     | Yes                                                            |                  |                  |
| Function of Piece-by-peice   | No                                                             |                  |                  |
| Number of Feeding Rollers    | 3                                                              |                  |                  |
| Number of Collecting Rollers | 3                                                              |                  |                  |
| Work Table                   | No                                                             |                  |                  |
| Transfer Pressure Bars       | For H Series only, Air Compressor Included                     |                  |                  |
| Machine Dimension            | 100" x 55" x 79"                                               | 134" x 55" x 79" | 161" x 55" x 79" |