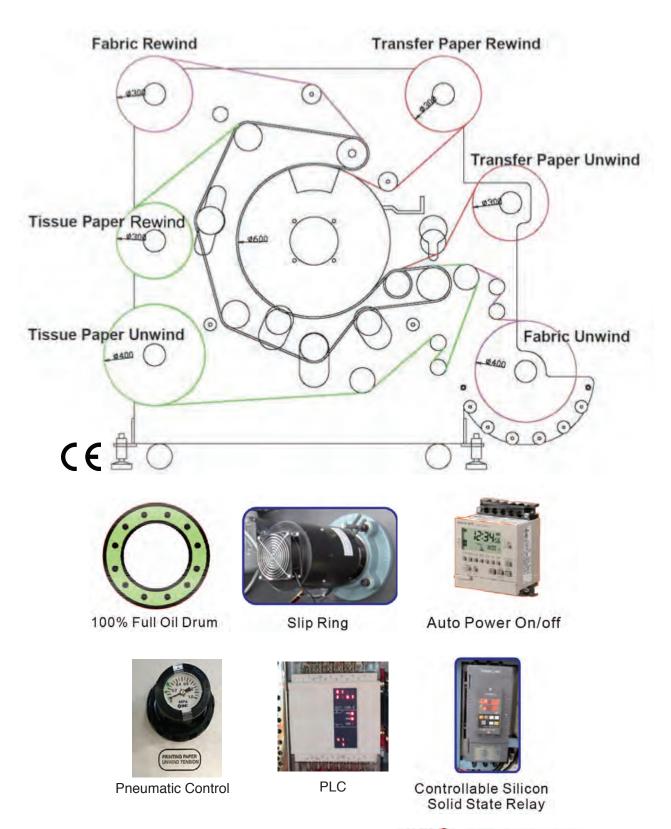

#### RTR-H Series

- Automatic Nomex Drum Blanket Alignment
- Detects Surface Temperature
- Filling Oil Drum to 100% (Saving 30% Power)
- Precise Temperature Control (Controllable Silicon Solid State Relay)
- Minimizing Maintenance Effort (Slip Ring)
- At least 70% Nomex Drum Blanket Coverage
- Nomex Drum Blanket Controlled by Piston
- Fabric/Transfer Paper/Tissue Paper controlled by compressed air
- Auto Power On/Off